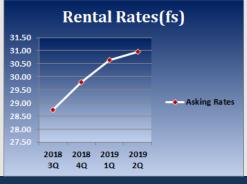

"Office rates are on the rise, and vacancy appears to be hovering at about 8% as we await new construction to bring new product to the market."

-Lloyd C. Berger

| Period  | Total RBA  | Vacancy % | <b>Asking Rates</b> | <b>Net Absorption</b> |
|---------|------------|-----------|---------------------|-----------------------|
| 2019 2Q | 71,276,240 | 8.00      | \$30.95             | 199,095               |
| 2019 1Q | 71,179,608 | 8.10      | \$30.65             | -208,626              |
| 2018 4Q | 71,129,049 | 7.80      | \$29.80             | 166,359               |
| 2018 3Q | 71,096,687 | 8.00      | \$28.74             | 170,534               |

Quoted asking rental rates increased \$.30/SF from the previous quarter to \$30.95/SF, continuing a steady rise.

While information is believe true, no guaranty is made of accuracy. Data is subject to revision.