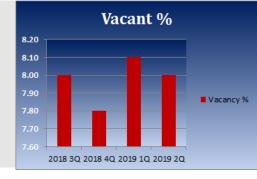

"Office rates are on the rise, and vacancy appears to be hovering at about 8% as we await new construction to bring new product to the market."

-Lloyd C. Berger

| Period  | Total RBA  | Vacancy % | <b>Asking Rates</b> | <b>Net Absorption</b> |
|---------|------------|-----------|---------------------|-----------------------|
| 2019 2Q | 71,276,240 | 8.00      | \$30.95             | 199,095               |
| 2019 1Q | 71,179,608 | 8.10      | \$30.65             | -208,626              |
| 2018 4Q | 71,129,049 | 7.80      | \$29.80             | 166,359               |
| 2018 3Q | 71,096,687 | 8.00      | \$28.74             | 170,534               |

4,094 Properties

From a survey of 4,094 Broward County office properties, rental rates continue to rise and vacancy is headed back downward, 10 basis points below Q1. Total inventory increased by 3 buildings and 96,632 s.f.