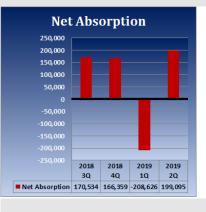

"Office rates are on the rise, and vacancy appears to be hovering at about 8% as we await new construction to bring new product to the market."

-Lloyd C. Berger

| Period  | Total RBA  | Vacancy % | <b>Asking Rates</b> | <b>Net Absorption</b> |
|---------|------------|-----------|---------------------|-----------------------|
| 2019 2Q | 71,276,240 | 8.00      | \$30.95             | 199,095               |
| 2019 1Q | 71,179,608 | 8.10      | \$30.65             | -208,626              |
| 2018 4Q | 71,129,049 | 7.80      | \$29.80             | 166,359               |
| 2018 3Q | 71,096,687 | 8.00      | \$28.74             | 170,534               |

Net absorption increased significantly from the first quarter, ending at +199,094 SF. Among the largest office lease signings in the second quarter were Ultimate Software's 100,710 s.f. lease at 1340 Concord Ter, Sunrise, FL; and Florida Office of the Attorney General's renewal of 53,965 SF located at 110 SE 6th Street Fort Lauderdale, FL. Among the largest sales this quarter were Link Industrial Property's sale of the 128,540 square foot office building at 14700 Royal Caribbean Way, Miramar, FL to a joint venture between Dayan Group Realty and Château Group for \$45 million, or approximately \$350 per square foot.